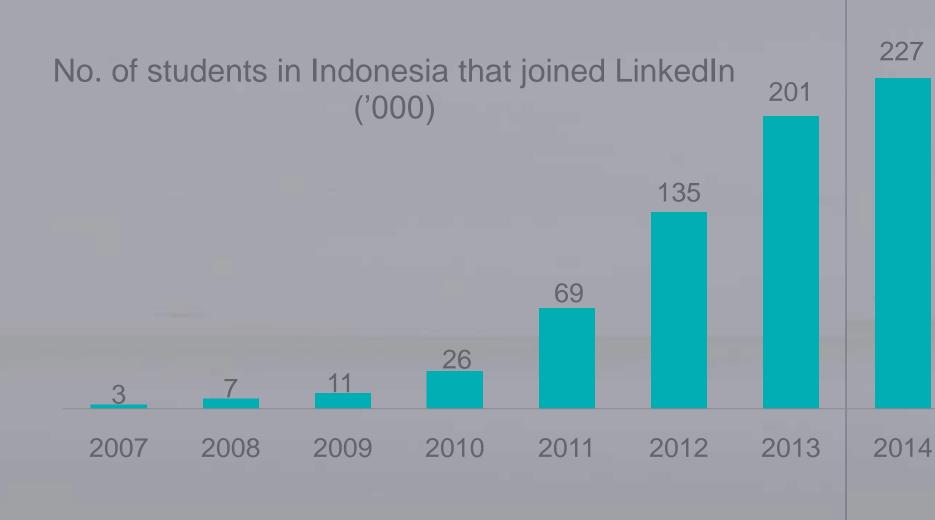

#### Our mission

Connect the world's professionals to make them more productive and successful

## For our members



Identity

The professional profile of record



Networks

Connect all of the world's professionals



Knowledge

The definitive professional publishing platform

#### Our vision

Create economic opportunity for every member of the global workforce

# Millennials The Future



## 379,000 Students





#### Biggest employers of recent graduates in Indonesia Banks and financial services are the biggest employers





## **The Millennial Generation**

Born between 1980 and 2000

(Between 16 – 36)





Baby Boomer



Gen X



Millennial

Job security

9-5

Hierarchical

Loyal

'Pay Dues'

Stability

Titles and Perks

Freedom and flexibility

**Empowerment** 

Work-life balance

Driven by purpose

Socially focused

Entrepreneurial mindset





# Vision Culture

84%

of Millennials seek purposeful work

60%

of Millennials state 'sense of purpose' is part of the reason they chose to work for their current employers



# Mission

To refresh the world...



To inspire moments of optimism and happiness...

To create value and make a difference.



Jobs



Search Jobs or Companies...







#