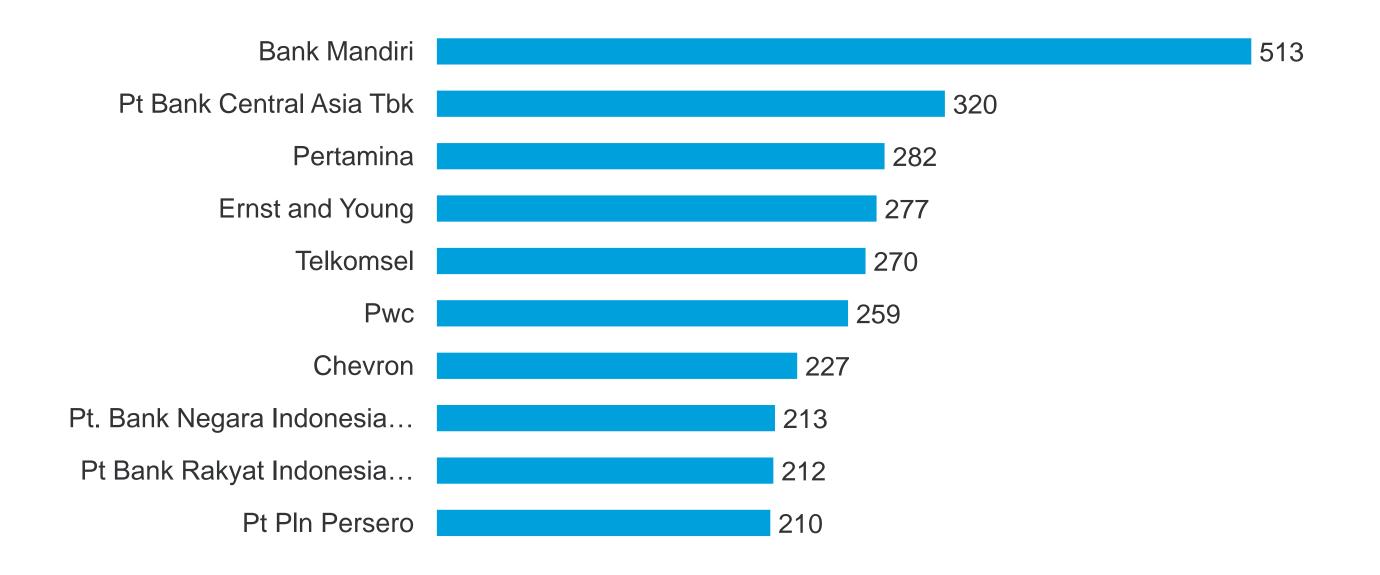

#### Biggest employers of recent graduates in Indonesia Banks and financial services are the biggest employers