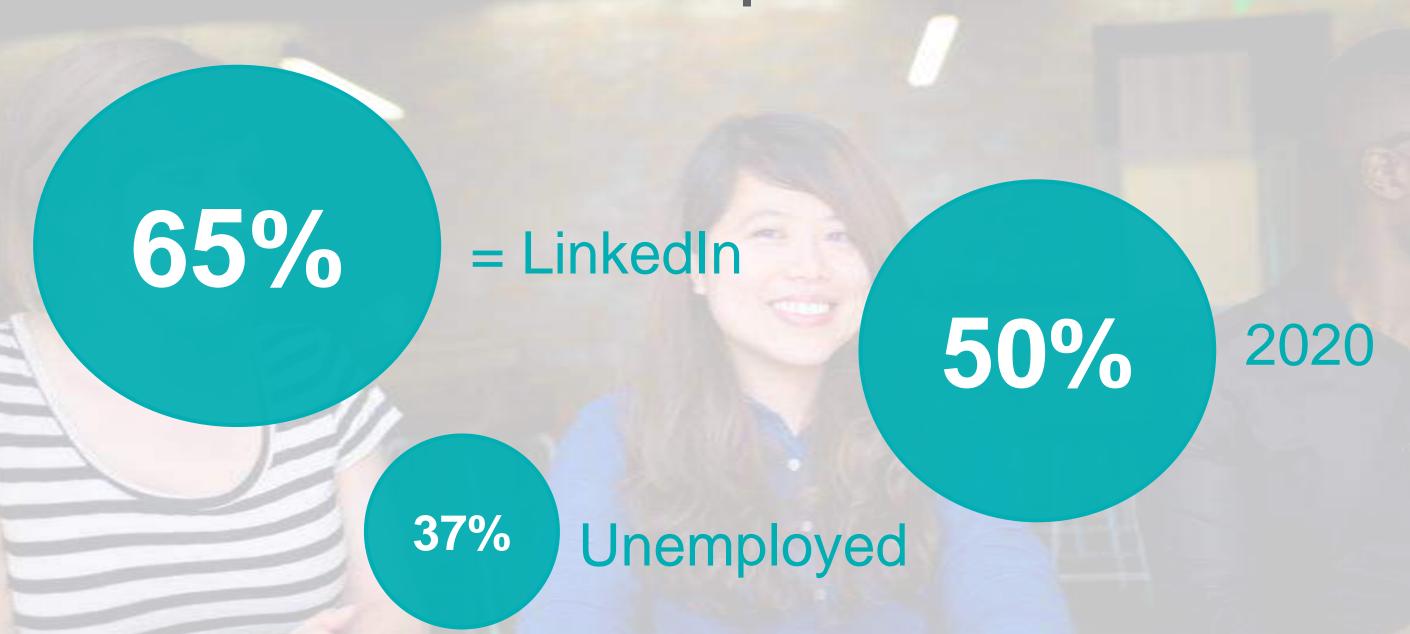

#### Our mission

Connect the world's professionals to make them more productive and successful

## For our members



Identity

The professional profile of record



Networks

Connect all of the world's professionals



Knowledge

The definitive professional publishing platform

#### Our vision

Create economic opportunity for every member of the global workforce

# Millennials The Future



## 379,000 Students





#### Biggest employers of recent graduates in Indonesia Banks and financial services are the biggest employers





## **The Millennial Generation**

Born between 1980 and 2000

(Between 16 – 36)





Baby Boomer



Gen X



Millennial

Job security

9-5

Hierarchical

Loyal

'Pay Dues'

Stability

Titles and Perks

Freedom and flexibility

**Empowerment** 

Work-life balance

Driven by purpose

Socially focused

Entrepreneurial mindset





# Vision Culture

84%

of Millennials seek purposeful work

60%

of Millennials state 'sense of purpose' is part of the reason they chose to work for their current employers



# Mission

To refresh the world...



To inspire moments of optimism and happiness...

To create value and make a difference.



Jobs



Search Jobs o